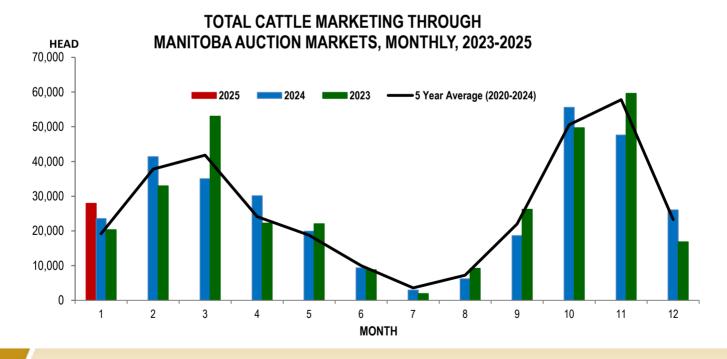

## Cattle, Feeders and Calves Sold Through Manitoba Auction Markets

Number of Total Cattle, Feeders and Calves Sold<sup>a</sup> Through Manitoba Auction Markets, 2023-2025 (monthly and year-to-date total)

|           | Total Cattle Sold in January |        |        |                     | Total Cattle Sold (January) |                             |                             |                     |
|-----------|------------------------------|--------|--------|---------------------|-----------------------------|-----------------------------|-----------------------------|---------------------|
|           | 2025                         | 2024   | 2023   | 2025/2024<br>change | 2025<br>Cumulative<br>Total | 2024<br>Cumulative<br>Total | 2023<br>Cumulative<br>Total | 2025/2024<br>change |
| Ashern    | 4,489                        | 2,284  | 1,413  | 97%                 | 4,489                       | 2,284                       | 1,413                       | 97%                 |
| Brandon   | 1,335                        | 1,513  | 996    | -12%                | 1,335                       | 1,513                       | 996                         | -12%                |
| Gladstone | 3,873                        | 2,805  | 2,132  | 38%                 | 3,873                       | 2,805                       | 2,132                       | 38%                 |
| Grunthal  | 990                          | 1,309  | 1,358  | -24%                | 990                         | 1,309                       | 1,358                       | -24%                |
| Killarney | 2,255                        | 2,699  | 2,048  | -16%                | 2,255                       | 2,699                       | 2,048                       | -16%                |
| Ste Rose  | 4,565                        | 6,753  | 5,166  | -32%                | 4,565                       | 6,753                       | 5,166                       | -32%                |
| Virden    | 8,392                        | 5,103  | 5,492  | 64%                 | 8,392                       | 5,103                       | 5,492                       | 64%                 |
| Winnipeg  | 2,010                        | 1,070  | 1,730  | 88%                 | 2,010                       | 1,070                       | 1,730                       | 88%                 |
| TOTAL     | 27,909                       | 23,536 | 20,335 | 19%                 | 27,909                      | 23,536                      | 20,335                      | 19%                 |