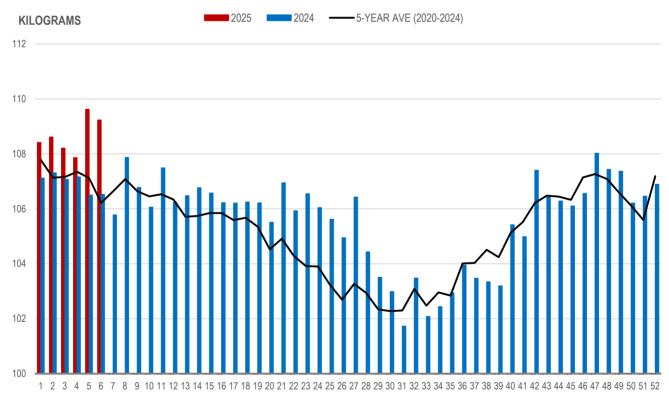

#### AVERAGE WEIGHT OF HOGS PROCESSED BY MAJOR PROCESSORS WEEKLY

WEEK

Source: Manitoba major processors

## Average Weight of Hogs Processed by Major Processors, Kg

Source: Manitoba major processors.