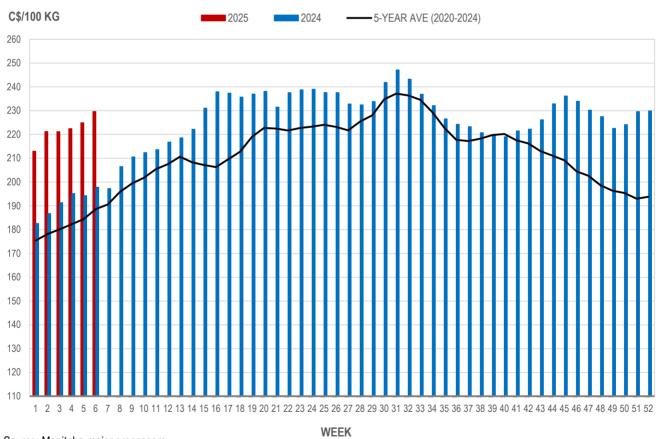

#### MANITOBA WEIGHTED AVERAGE INDEX 100 HOG PRICES WEEKLY

Source: Manitoba major processors

| Week | Week ending date  | 2025    | 2024    | Change from<br>Previous Week | Change from<br>Previous Year |
|------|-------------------|---------|---------|------------------------------|------------------------------|
| 3    | 2025-01-17        | 107,726 | 119,025 | -9.9%                        | -9.5%                        |
| 4    | 2025-01-24        | 127,166 | 127,153 | 18.0%                        | 0.0%                         |
| 5    | 2025-01-31        | 117,540 | 119,388 | -7.6%                        | -1.5%                        |
| 6    | 2025-02-07        | 127,371 | 125,964 | 8.4%                         | 1.1%                         |
|      | Four week average | 119,951 | 122,883 | -                            | -2.4%                        |

## Index 100, C\$/100 kg

| Week | Week ending date  | 2025   | 2024   | Change from<br>Previous Week | Change from<br>Previous Year |
|------|-------------------|--------|--------|------------------------------|------------------------------|
| 3    | 2025-01-17        | 221.19 | 191.27 | 0.0%                         | 15.6%                        |
| 4    | 2025-01-24        | 222.39 | 195.14 | 0.5%                         | 14.0%                        |
| 5    | 2025-01-31        | 224.89 | 194.26 | 1.1%                         | 15.8%                        |
| 6    | 2025-02-07        | 229.64 | 197.81 | 2.1%                         | 16.1%                        |
|      | Four week average | 224.53 | 194.62 | -                            | 15.4%                        |