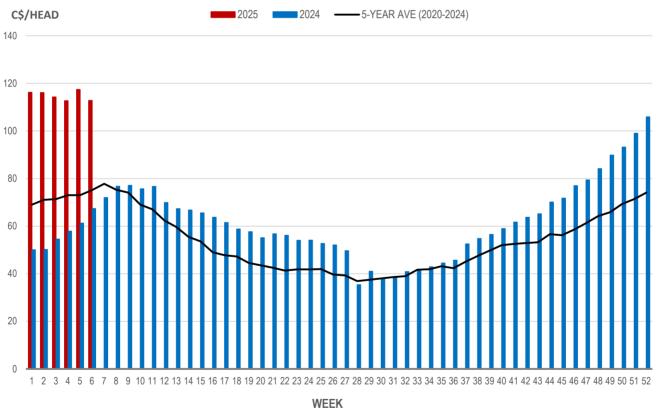

## EARLY WEANED PIGS (U.S. TOTAL COMPOSITE WEIGHTED AVERAGE PRICE PER HEAD) WEEKLY

Source: USDA, AMS

### Weaning Pigs (U.S. Total Composite Weighted Average Price per Head)

|                         | Formula and Cash<br>Low, US\$/Head | Formula and Cash<br>High, US\$/Head | Wtd Avg Price,<br>US\$/Head | Wtd Avg Price,<br>C\$/Head |
|-------------------------|------------------------------------|-------------------------------------|-----------------------------|----------------------------|
| Early Weaned (10-12 lb) | 50.10                              | 98.00                               | 78.87                       | 112.77                     |
| Feeder Pigs (40 lb)     | 100.00                             | 108.00                              | 105.93                      | 151.46                     |
|                         |                                    |                                     |                             |                            |