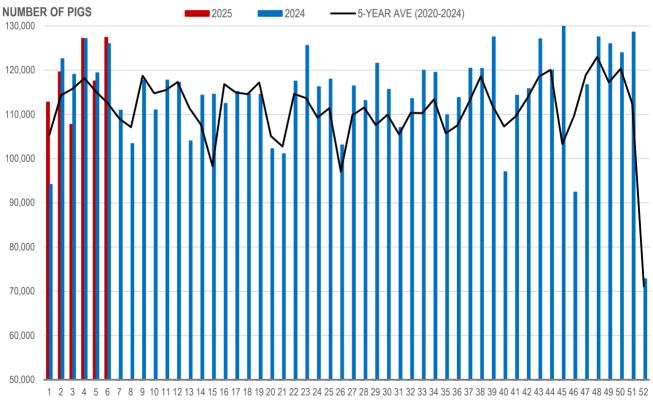

#### NUMBER OF PIGS PROCESSED BY MAJOR PROCESSORS WEEKLY

WEEK

Source: Manitoba major processors

| Week | Week ending date  | 2025   | 2024   | Change from<br>Previous Week | Change from<br>Previous Year |
|------|-------------------|--------|--------|------------------------------|------------------------------|
| 3    | 2025-01-17        | 108.21 | 107.07 | -0.4%                        | -0.4%                        |
| 4    | 2025-01-24        | 107.86 | 107.16 | -0.3%                        | -0.3%                        |
| 5    | 2025-01-31        | 109.62 | 106.50 | 1.6%                         | 1.6%                         |
| 6    | 2025-02-07        | 109.24 | 106.52 | -0.4%                        | -0.4%                        |
|      | Four week average | 108.73 | 106.81 | -                            | 0.1%                         |

## Number of Pigs Processed by Major Processors

Source: Manitoba major processors.