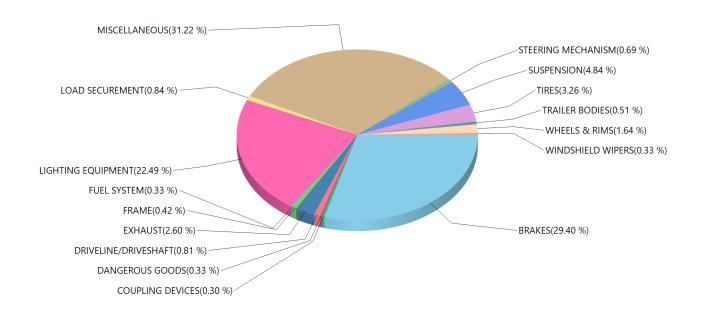

Grouped by Defect Category Inspection Result: ALL

| BRAKES               | 5289 |
|----------------------|------|
| BUSES                | 16   |
| COUPLING DEVICES     | 51   |
| DANGEROUS GOODS      | 229  |
| DRIVELINE/DRIVESHAFT | 74   |
| EXHAUST              | 245  |
| FRAME                | 51   |
| FUEL SYSTEM          | 60   |
| LIGHTING EQUIPMENT   | 2963 |
| LOAD SECUREMENT      | 689  |
| MISCELLANEOUS        | 3429 |
| STEERING MECHANISM   | 101  |
| SUSPENSION           | 677  |
| TIRES                | 606  |
| TRAILER BODIES       | 84   |
| WHEELS & RIMS        | 203  |
| WINDSHIELD WIPERS    | 39   |