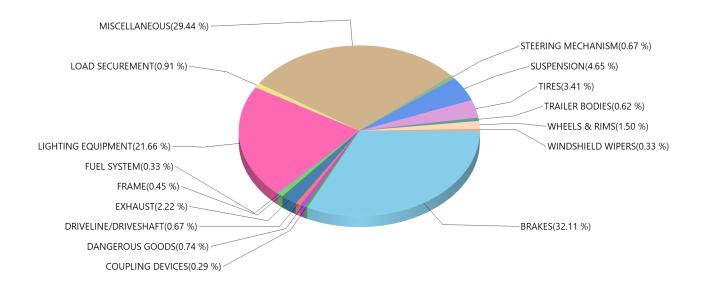

Grouped by Defect Category Inspection Result: ALL

| BRAKES               | 5289 |
|----------------------|------|
| BUSES                | 16   |
| COUPLING DEVICES     | 51   |
| DANGEROUS GOODS      | 229  |
| DRIVELINE/DRIVESHAFT | 74   |
| EXHAUST              | 245  |
| FRAME                | 51   |
| FUEL SYSTEM          | 60   |
| LIGHTING EQUIPMENT   | 2963 |
| LOAD SECUREMENT      | 689  |
| MISCELLANEOUS        | 3429 |
| STEERING MECHANISM   | 101  |
| SUSPENSION           | 677  |
| TIRES                | 606  |
| TRAILER BODIES       | 84   |
| WHEELS & RIMS        | 203  |
| WINDSHIELD WIPERS    | 39   |