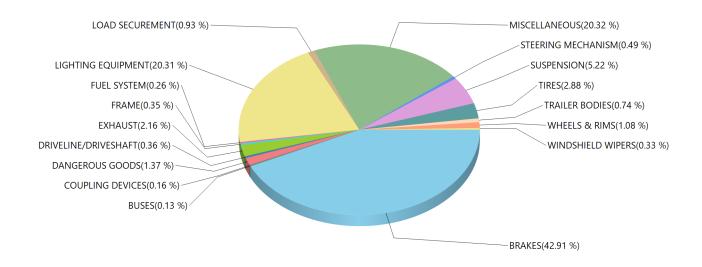

Grouped by Defect Category Inspection Result: Fail Conditional

| BRAKES               | 2967 |
|----------------------|------|
| BUSES                | 9    |
| COUPLING DEVICES     | 11   |
| DANGEROUS GOODS      | 95   |
| DRIVELINE/DRIVESHAFT | 25   |
| EXHAUST              | 149  |
| FRAME                | 24   |
| FUEL SYSTEM          | 18   |
| LIGHTING EQUIPMENT   | 1404 |
| LOAD SECUREMENT      | 64   |
| MISCELLANEOUS        | 1405 |
| STEERING MECHANISM   | 34   |
| SUSPENSION           | 361  |
| TIRES                | 199  |
| TRAILER BODIES       | 51   |
| WHEELS & RIMS        | 75   |
| WINDSHIELD WIPERS    | 23   |

| Defect Result:     | FAIL CONDITIONAL |
|--------------------|------------------|
| Total Defects:     | 6914             |
| Total Reports:     | 3194             |
| Defects / Reports: | 2.16             |

Inspection Result: Fail Conditional Defect Result: FAIL CONDITIONAL

| Defect Code | Defect Description                                                                         | Count |
|-------------|--------------------------------------------------------------------------------------------|-------|
| 1           | 01 - FIFTH WHEEL ASSEMBLY - UPPER / LOWER CRACKS                                           | 2     |
| 2           | 02 - HORIZONTAL MOVEMENT, KINGPIN WEAR, LOCK MECHANISM LOOSE                               | 2     |
| 3           | 03 - FASTENERS, STOPS, MOUNTING                                                            | 3     |
| 4           | 04 - PRIMARY ATTACHMENT, CRACKED, LOOSE, WORN, NO SAFELY LOCK, BOLTS MISSING               | 1     |
| 6           | 06 - LEAK, LOCATION                                                                        | 149   |
| 7           | 07 - CROSS MEMBER-BROKEN, SAGGING                                                          | 24    |
| 8           | 08 - FUEL SYSTEM LEAK, CAP MISSING                                                         | 16    |
| 9           | 09 - UNSECURED TANK                                                                        | 2     |
| 10          | 10 - HEADLAMPS, TAIL LIGHTS, SIGNAL, BRAKE                                                 | 1345  |
| 11          | 11 - PROJECTING LOAD LAMPS OR FLAG, CLEARANCE                                              | 59    |
| 12          | 12 - SPARE TIRE, DEFECTIVE OR MISSING TIE-DOWNS                                            | 52    |
| 13          | 13 - DUNNAGE, ANCHOR POINTS, FITTINGS                                                      | 12    |
| 14          | 14 - CHAMBERS, RESERVOIR, COMPRESSOR                                                       | 98    |
| 15          | 15 - HOSE, LINES, COUPLING, VALVES                                                         | 235   |
| 16          | 16 - LINING, DRUMS, DISCS, ROTORS                                                          | 28    |
| 17          | 17 - AIR PRESSURE GAUGE, T.P. VALVE, L.A. WARNING DEVICE                                   | 13    |
| 18          | 18 - AUDIBLE AIR LEAK, PUSH ROD                                                            | 870   |
| 19          | 19 - SLACK ADJUSTER, CAM SHAFT                                                             | 237   |
| 20          | 20 - PARK BRAKE, SPRING BRAKE                                                              | 10    |
| 21          | 21 - FLUID LEAKAGE, LOW LEVEL, LOW PEDAL, WARNING LIGHT, ABS                               | 1467  |
| 22          | 22 - POWER ASSIST, VAC. RESERVE, HYDRAULIC AND ELECTRIC                                    | 9     |
| 23          | 23 - STEERING WHEEL, COLUMN, GEAR BOX                                                      | 13    |
| 24          | 24 - FRONT AXLE BEAM, PITMAN ARM                                                           | 1     |
| 25          | 25 - POWER STEERING, BALL / SOCKET JOINTS                                                  | 4     |
| 26          | 26 - TIE-RODS, DRAG LINKS, NUTS                                                            | 13    |
| 27          | 27 - STEERING SYSTEM, C-DOLLY                                                              | 3     |
| 28          | 28 - AXLE PARTS - CRACKED, LOOSE, BROKEN, MISSING                                          | 250   |
| 29          | 29 - SPRING ASSEMBLY - CRACKED, LOOSE, BROKEN, MISSING                                     | 28    |
| 30          | 30 - AIR SUSPENSION/SLIDING AXLE - LEAKING, CRACKED, BROKEN, LOOSE, PINS, HOLES, SLIDER    | 83    |
| 31          | 31 - UPPER / LOWER RAIL - BROKEN, CRACKED, BUCKLED, TWISTS, BENDS                          | 21    |
| 32          | 32 - FLOOR / CROSS MEMBERS - BROKEN, DETACHED, SAGGING                                     | 7     |
| 33          | 33 - SIDE PANELS - BAY AREA DAMAGE                                                         | 6     |
| 34          | 34 - BENT, BROKEN, CRACKED, LOOSE, LEAKING                                                 | 60    |
| 35          | 35 - FASTENERS, STUDS, NUTS - MISSING, BROKEN                                              | 15    |
| 37          | 37 - INOPERATIVE, MISSING, DAMAGED                                                         | 23    |
| 38          | 38 - WORN, CUT, FLAT, MIXED, CRACKED, UNDER-SIZED, INFLATED, LODGED ITEM                   | 199   |
| 39          | 39 - SHIPPING PAPERS                                                                       | 8     |
| 40          | 40 - PLACARDING                                                                            | 76    |
| 41          | 41 - EMERGENCY EXIT MISSING, INOPERATIVE, OBSTRUCTED                                       | 70    |
| 42          | 42 - WIRING AND ELECTRICAL CABLE, CONNECTION, PROTECTIVE GROMMET, MOUNTING, LUBRICANT LEAK | 1     |
| 43          | 43 - BULK PACKAGES                                                                         | 2     |
| 44          | 44 - VEHICLE MARKINGS, ID NUMBER                                                           | 6     |
| 47          | 47 - LOADING AND SECUREMENT, BLOCKING, BRACING, PRODUCT COMPATIBILITY, POISON/EDITIBLE     | 3     |
| 52          | 52 - YOKE ENDS                                                                             | 6     |
| 53          | 53 - UNIVERSAL JOINT                                                                       | 13    |
| 54          | 54 - CENTER BEARING                                                                        | 5     |
| 55          | 55 - DRIVESHAFT TUBE                                                                       | 1     |
| 56          | 56 - SLIDERS                                                                               | 1     |
| 57          | 57 - LOOSE AND/ TEMP SEATING                                                               | 1     |
| 58          | 58 - MOUNTING TO FRAME                                                                     | 2     |
| 61          | 61 - REAR IMPACT GUARD-BROKEN, LOOSE, MISSING, BENT, CRACKED                               | 17    |
| 99          | MISCELLANEOUS                                                                              | 1405  |