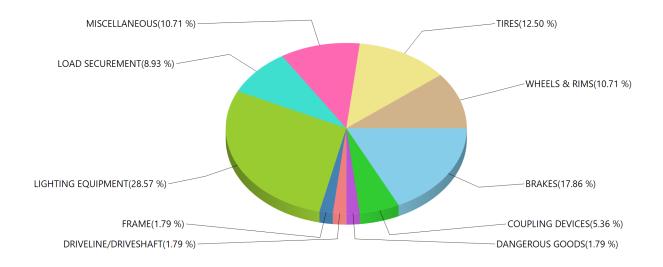

 Total Defects:
 6914

 Total Reports:
 3194

 Defects / Reports:
 2.16

Grouped by Defect Category Inspection Result: Out of Service

| BRAKES               | 2322 |
|----------------------|------|
| BUSES                | 7    |
| COUPLING DEVICES     | 40   |
| DANGEROUS GOODS      | 134  |
| DRIVELINE/DRIVESHAFT | 49   |
| EXHAUST              | 96   |
| FRAME                | 27   |
| FUEL SYSTEM          | 42   |
| LIGHTING EQUIPMENT   | 1559 |
| LOAD SECUREMENT      | 625  |
| MISCELLANEOUS        | 1234 |
| STEERING MECHANISM   | 67   |
| SUSPENSION           | 316  |
| TIRES                | 407  |
| TRAILER BODIES       | 33   |
| WHEELS & RIMS        | 127  |
| WINDSHIELD WIPERS    | 16   |