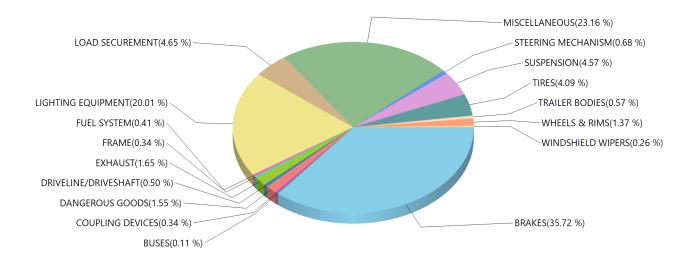

Grouped by Defect Category Inspection Result: ALL

| BRAKES               | 5289 |
|----------------------|------|
| BUSES                | 16   |
| COUPLING DEVICES     | 51   |
| DANGEROUS GOODS      | 229  |
| DRIVELINE/DRIVESHAFT | 74   |
| EXHAUST              | 245  |
| FRAME                | 51   |
| FUEL SYSTEM          | 60   |
| LIGHTING EQUIPMENT   | 2963 |
| LOAD SECUREMENT      | 689  |
| MISCELLANEOUS        | 3429 |
| STEERING MECHANISM   | 101  |
| SUSPENSION           | 677  |
| TIRES                | 606  |
| TRAILER BODIES       | 84   |
| WHEELS & RIMS        | 203  |
| WINDSHIELD WIPERS    | 39   |

| Defect Result:     | BOTH  |
|--------------------|-------|
| Total Defects:     | 14806 |
| Total Reports:     | 10620 |
| Defects / Reports: | 1.39  |

Inspection Result: ALL Defect Result: BOTH

| Defect Code | Defect Description                                                                         | Count |
|-------------|--------------------------------------------------------------------------------------------|-------|
| 1           | 01 - FIFTH WHEEL ASSEMBLY - UPPER / LOWER CRACKS                                           | 4     |
| 2           | 02 - HORIZONTAL MOVEMENT, KINGPIN WEAR, LOCK MECHANISM LOOSE                               | 9     |
| 3           | 03 - FASTENERS, STOPS, MOUNTING                                                            | 12    |
| 4           | 04 - PRIMARY ATTACHMENT, CRACKED, LOOSE, WORN, NO SAFELY LOCK, BOLTS MISSING               | 5     |
| 5           | 05 - SECONDARY ATTACHMENT MISSING, WORN, UNDER SIZE, LENGTH INEFFECTIVE                    | 14    |
| 6           | 06 - LEAK, LOCATION                                                                        | 245   |
| 7           | 07 - CROSS MEMBER-BROKEN, SAGGING                                                          | 51    |
| 8           | 08 - FUEL SYSTEM LEAK, CAP MISSING                                                         | 55    |
| 9           | 09 - UNSECURED TANK                                                                        | 5     |
| 10          | 10 - HEADLAMPS, TAIL LIGHTS, SIGNAL, BRAKE                                                 | 2835  |
| 11          | 11 - PROJECTING LOAD LAMPS OR FLAG, CLEARANCE                                              | 128   |
| 12          | 12 - SPARE TIRE, DEFECTIVE OR MISSING TIE-DOWNS                                            | 626   |
| 13          | 13 - DUNNAGE, ANCHOR POINTS, FITTINGS                                                      | 63    |
| 14          | 14 - CHAMBERS, RESERVOIR, COMPRESSOR                                                       | 273   |
| 15          | 15 - HOSE, LINES, COUPLING, VALVES                                                         | 509   |
| 16          | 16 - LINING, DRUMS, DISCS, ROTORS                                                          | 82    |
| 17          | 17 - AIR PRESSURE GAUGE, T.P. VALVE, L.A. WARNING DEVICE                                   | 79    |
| 18          | 18 - AUDIBLE AIR LEAK, PUSH ROD                                                            | 1469  |
| 19          | 19 - SLACK ADJUSTER, CAM SHAFT                                                             | 492   |
| 20          | 20 - PARK BRAKE, SPRING BRAKE                                                              | 270   |
| 21          | 21 - FLUID LEAKAGE, LOW LEVEL, LOW PEDAL, WARNING LIGHT, ABS                               | 2021  |
| 22          | 22 - POWER ASSIST, VAC. RESERVE, HYDRAULIC AND ELECTRIC                                    | 94    |
| 23          | 23 - STEERING WHEEL, COLUMN, GEAR BOX                                                      | 20    |
| 24          | 24 - FRONT AXLE BEAM, PITMAN ARM                                                           | 20    |
| 25          | 25 - POWER STEERING, BALL / SOCKET JOINTS                                                  | 14    |
| 26          | 26 - TIE-RODS, DRAG LINKS, NUTS                                                            | 42    |
| 27          | 27 - STEERING SYSTEM, C-DOLLY                                                              | 5     |
| 28          | 28 - AXLE PARTS - CRACKED, LOOSE, BROKEN, MISSING                                          | 428   |
| 29          | 29 - SPRING ASSEMBLY - CRACKED, LOOSE, BROKEN, MISSING                                     | 55    |
| 30          | 30 - AIR SUSPENSION/SLIDING AXLE - LEAKING, CRACKED, BROKEN, LOOSE, PINS, HOLES, SLIDER    | 194   |
| 31          | 31 - UPPER / LOWER RAIL - BROKEN, CRACKED, BUCKLED, TWISTS, BENDS                          | 40    |
| 32          | 32 - FLOOR / CROSS MEMBERS - BROKEN, DETACHED, SAGGING                                     | 11    |
| 33          | 33 - SIDE PANELS - BAY AREA DAMAGE                                                         | 10    |
| 34          | 34 - BENT, BROKEN, CRACKED, LOOSE, LEAKING                                                 | 137   |
| 35          | 35 - FASTENERS, STUDS, NUTS - MISSING, BROKEN                                              | 66    |
| 37          | 37 - INOPERATIVE, MISSING, DAMAGED                                                         | 39    |
| 38          | 38 - WORN, CUT, FLAT, MIXED, CRACKED, UNDER-SIZED, INFLATED, LODGED ITEM                   | 606   |
| 39          | 39 - SHIPPING PAPERS                                                                       | 35    |
| 40          | 40 - PLACARDING                                                                            | 166   |
| 41          | 41 - EMERGENCY EXIT MISSING, INOPERATIVE, OBSTRUCTED                                       | 14    |
| 42          | 42 - WIRING AND ELECTRICAL CABLE, CONNECTION, PROTECTIVE GROMMET, MOUNTING, LUBRICANT LEAK | 1     |
| 43          | 43 - BULK PACKAGES                                                                         | 6     |
| 44          | 44 - VEHICLE MARKINGS, ID NUMBER                                                           | 10    |
| 45          | 45 - POISON INHALATION, NON AND BULK PACKAGING                                             | 1     |
| 47          | 47 - LOADING AND SECUREMENT, BLOCKING, BRACING, PRODUCT COMPATIBILITY, POISON/EDITIBLE     | 11    |
| 52          | 52 - YOKE ENDS                                                                             | 23    |
| 53          | 53 - UNIVERSAL JOINT                                                                       | 38    |
| 54          | 54 - CENTER BEARING                                                                        | 11    |
| 55          | 55 - DRIVESHAFT TUBE                                                                       | 2     |
| 56          | 56 - SLIDERS                                                                               | 5     |
| 57          | 57 - LOOSE AND/ TEMP SEATING                                                               | 1     |
| 58          | 58 - MOUNTING TO FRAME                                                                     | 2     |
| 61          | 61 - REAR IMPACT GUARD-BROKEN, LOOSE, MISSING, BENT, CRACKED                               | 23    |
| 99          | MISCELLANEOUS                                                                              | 3429  |