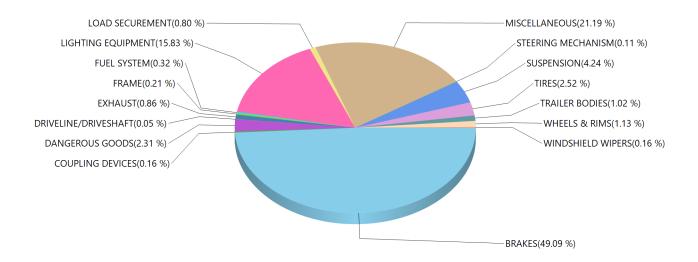

 Total Defects:
 6914

 Total Reports:
 3194

 Defects / Reports:
 2.16

Grouped by Defect Category Inspection Result: Out of Service

| BRAKES               | 2322 |
|----------------------|------|
| BUSES                | 7    |
| COUPLING DEVICES     | 40   |
| DANGEROUS GOODS      | 134  |
| DRIVELINE/DRIVESHAFT | 49   |
| EXHAUST              | 96   |
| FRAME                | 27   |
| FUEL SYSTEM          | 42   |
| LIGHTING EQUIPMENT   | 1559 |
| LOAD SECUREMENT      | 625  |
| MISCELLANEOUS        | 1234 |
| STEERING MECHANISM   | 67   |
| SUSPENSION           | 316  |
| TIRES                | 407  |
| TRAILER BODIES       | 33   |
| WHEELS & RIMS        | 127  |
| WINDSHIELD WIPERS    | 16   |