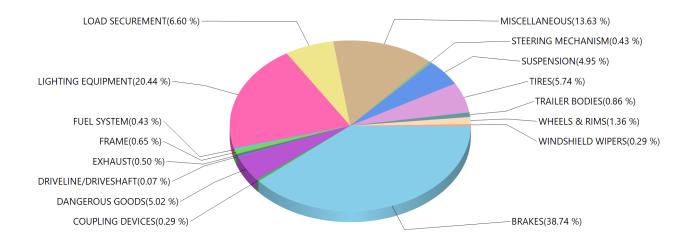

| 5     |
| 47          | 47 - LOADING AND SECUREMENT, BLOCKING, BRACING, PRODUCT COMPATIBILITY, POISON/EDITIBLE  | 2     |
| 53          | 53 - UNIVERSAL JOINT                                                                    | 1     |
| 56          | 56 - SLIDERS                                                                            | 1     |
| 61          | 61 - REAR IMPACT GUARD-BROKEN, LOOSE, MISSING, BENT, CRACKED                            | 12    |
| 99          | MISCELLANEOUS                                                                           | 395   |

**Defect Result: FAIL CONDITIONAL** 

Total Defects: 1864 Total Reports: 894 Defects / Reports: 2.09

Grouped by Defect Category Inspection Result: Out of Service



| COUPLING DEVICES         4           DANGEROUS GOODS         70           DRIVELINE/DRIVESHAFT         1           EXHAUST         7           FRAME         9           FUEL SYSTEM         6           LIGHTING EQUIPMENT         285           LOAD SECUREMENT         92           MISCELLANEOUS         190           STEERING MECHANISM         6           SUSPENSION         69           TIRES         80           TRAILER BODIES         12           WHEELS & RIMS         19           WINDSHIELD WIPERS         4 | BRAKES               | 540 |
|------------------------------------------------------------------------------------------------------------------------------------------------------------------------------------------------------------------------------------------------------------