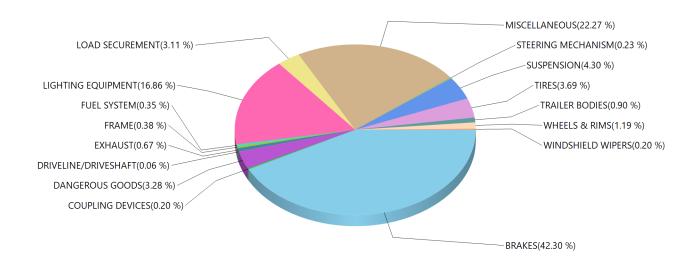

Grouped by Defect Category Inspection Result: Fail Conditional

| BRAKES               | 2967 |
|----------------------|------|
| BUSES                | 9    |
| COUPLING DEVICES     | 11   |
| DANGEROUS GOODS      | 95   |
| DRIVELINE/DRIVESHAFT | 25   |
| EXHAUST              | 149  |
| FRAME                | 24   |
| FUEL SYSTEM          | 18   |
| LIGHTING EQUIPMENT   | 1404 |
| LOAD SECUREMENT      | 64   |
| MISCELLANEOUS        | 1405 |
| STEERING MECHANISM   | 34   |
| SUSPENSION           | 361  |
| TIRES                | 199  |
| TRAILER BODIES       | 51   |
| WHEELS & RIMS        | 75   |
| WINDSHIELD WIPERS    | 23   |