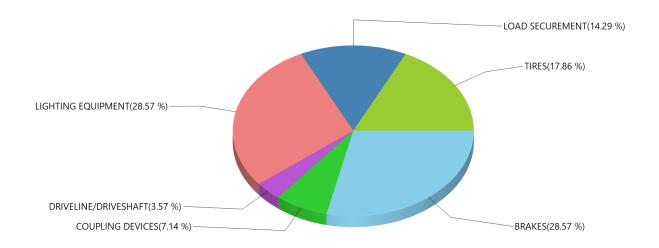

 Total Defects:
 6914

 Total Reports:
 3194

 Defects / Reports:
 2.16

Grouped by Defect Category Inspection Result: Out of Service

| BRAKES               | 2322 |
|----------------------|------|
| BUSES                | 7    |
| COUPLING DEVICES     | 40   |
| DANGEROUS GOODS      | 134  |
| DRIVELINE/DRIVESHAFT | 49   |
| EXHAUST              | 96   |
| FRAME                | 27   |
| FUEL SYSTEM          | 42   |
| LIGHTING EQUIPMENT   | 1559 |
| LOAD SECUREMENT      | 625  |
| MISCELLANEOUS        | 1234 |
| STEERING MECHANISM   | 67   |
| SUSPENSION           | 316  |
| TIRES                | 407  |
| TRAILER BODIES       | 33   |
| WHEELS & RIMS        | 127  |
| WINDSHIELD WIPERS    | 16   |

| Defect Result:     | BOTH |
|--------------------|------|
| Total Defects:     | 7101 |
| Total Reports:     | 2266 |
| Defects / Reports: | 3.13 |

Inspection Result: Out of Service Defect Result: BOTH