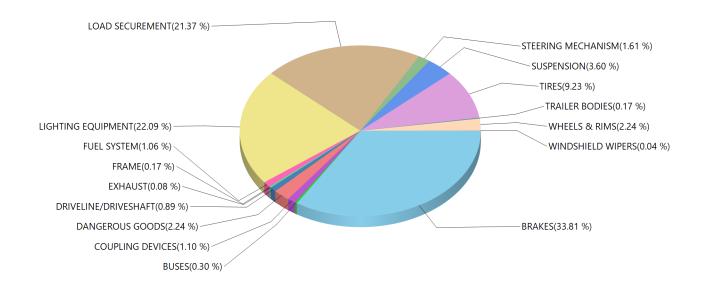

| 24    |
| 54          | 54 - CENTER BEARING                                                                     | 6     |
| 55          | 55 - DRIVESHAFT TUBE                                                                    | 1     |
| 56          | 56 - SLIDERS                                                                            | 4     |
| 61          | 61 - REAR IMPACT GUARD-BROKEN, LOOSE, MISSING, BENT, CRACKED                            | 3     |
| 99          | MISCELLANEOUS                                                                           | 1044  |

**Defect Result: BOTH** 

 Total Defects:
 5707

 Total Reports:
 1736

 Defects / Reports:
 3.29

Grouped by Defect Category Inspection Result: Out of Service



| BRAKES               | 799 |
|----------------------|-----|
| BUSES                | 7   |
| COUPLING DEVICES     | 26  |
| DANGEROUS GOODS      | 53  |
| DRIVELINE/DRIVESHAFT | 21  |
| EXHAUST              | 2   |
| FRAME                | 4   |
| FUEL SYSTEM          | 25  |
| LIGHTING EQUIPMENT   | 522 |
| LOAD SECUREMENT      | 505 |
| STEERING MECHANISM   | 38  |
| SUSPENSION           | 85  |
| TIRES                | 218 |
| TRAILER BODIES       | 4   |
| WHEELS & RIMS        | 53  |
| WINDSHIELD WIPERS    | 1   |

| OUT OF SERVICE | Defect Result:     |
|----------------|--------------------|
| 2363           | Total Defects:     |
| 1736           | Total Reports:     |
| 1.36           | Defects / Reports: |

Carrier Jurisdiction - Manitoba Inspection Result: Out of Service