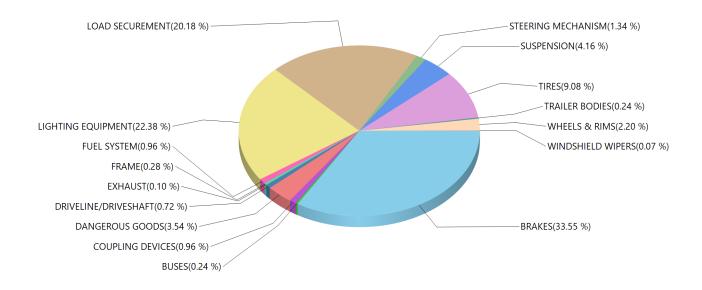

| 1234  |

 Total Defects:
 7101

 Total Reports:
 2266

 Defects / Reports:
 3.13

Grouped by Defect Category Inspection Result: Out of Service



| BRAKES               | 976 |
|----------------------|-----|
| BUSES                | 7   |
| COUPLING DEVICES     | 28  |
| DANGEROUS GOODS      | 103 |
| DRIVELINE/DRIVESHAFT | 21  |
| EXHAUST              | 3   |
| FRAME                | 8   |
| FUEL SYSTEM          | 28  |
| LIGHTING EQUIPMENT   | 651 |
| LOAD SECUREMENT      | 587 |
| STEERING MECHANISM   | 39  |
| SUSPENSION           | 121 |
| TIRES                | 264 |
| TRAILER BODIES       | 7   |
| WHEELS & RIMS        | 64  |
| WINDSHIELD WIPERS    | 2   |

| OUT OF S | ect Result: | Result: OUT OF SERV | ICE  |
|----------|-------------|---------------------|------|
|          | al Defects: | Defects: 2          | 909  |
|          | al Reports: | eports: 2           | 266  |
|          | / Reports:  | eports: