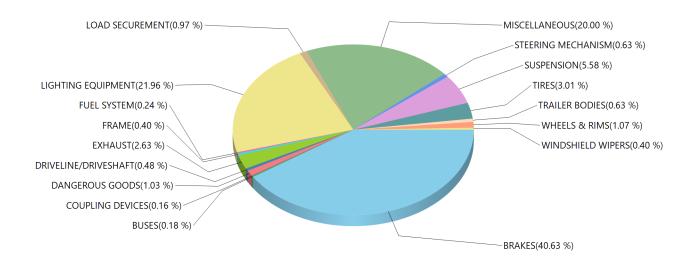

Grouped by Defect Category Inspection Result: Fail Conditional

| BRAKES               | 2967 |
|----------------------|------|
| BUSES                | 9    |
| COUPLING DEVICES     | 11   |
| DANGEROUS GOODS      | 95   |
| DRIVELINE/DRIVESHAFT | 25   |
| EXHAUST              | 149  |
| FRAME                | 24   |
| FUEL SYSTEM          | 18   |
| LIGHTING EQUIPMENT   | 1404 |
| LOAD SECUREMENT      | 64   |
| MISCELLANEOUS        | 1405 |
| STEERING MECHANISM   | 34   |
| SUSPENSION           | 361  |
| TIRES                | 199  |
| TRAILER BODIES       | 51   |
| WHEELS & RIMS        | 75   |
| WINDSHIELD WIPERS    | 23   |