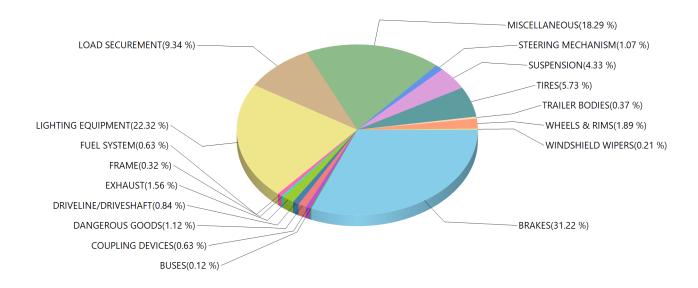

 Total Defects:
 6914

 Total Reports:
 3194

 Defects / Reports:
 2.16

Grouped by Defect Category Inspection Result: Out of Service

| BRAKES               | 2322 |
|----------------------|------|
| BUSES                | 7    |
| COUPLING DEVICES     | 40   |
| DANGEROUS GOODS      | 134  |
| DRIVELINE/DRIVESHAFT | 49   |
| EXHAUST              | 96   |
| FRAME                | 27   |
| FUEL SYSTEM          | 42   |
| LIGHTING EQUIPMENT   | 1559 |
| LOAD SECUREMENT      | 625  |
| MISCELLANEOUS        | 1234 |
| STEERING MECHANISM   | 67   |
| SUSPENSION           | 316  |
| TIRES                | 407  |
| TRAILER BODIES       | 33   |
| WHEELS & RIMS        | 127  |
| WINDSHIELD WIPERS    | 16   |