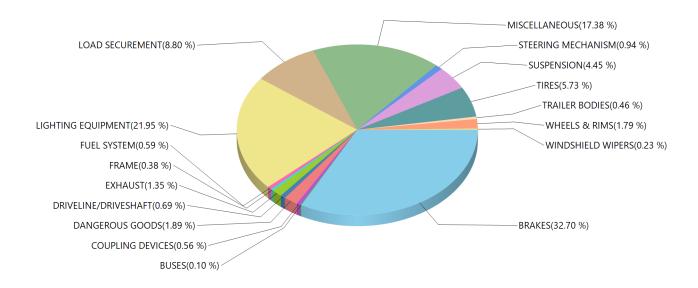

 Total Defects:
 6914

 Total Reports:
 3194

 Defects / Reports:
 2.16

Grouped by Defect Category Inspection Result: Out of Service

| BRAKES               | 2322 |
|----------------------|------|
| BUSES                | 7    |
| COUPLING DEVICES     | 40   |
| DANGEROUS GOODS      | 134  |
| DRIVELINE/DRIVESHAFT | 49   |
| EXHAUST              | 96   |
| FRAME                | 27   |
| FUEL SYSTEM          | 42   |
| LIGHTING EQUIPMENT   | 1559 |
| LOAD SECUREMENT      | 625  |
| MISCELLANEOUS        | 1234 |
| STEERING MECHANISM   | 67   |
| SUSPENSION           | 316  |
| TIRES                | 407  |
| TRAILER BODIES       | 33   |
| WHEELS & RIMS        | 127  |
| WINDSHIELD WIPERS    | 16   |

| Defect Result:     | BOTH |
|--------------------|------|
| Total Defects:     | 7101 |
| Total Reports:     | 2266 |
| Defects / Reports: | 3.13 |

Inspection Result: Out of Service Defect Result: BOTH