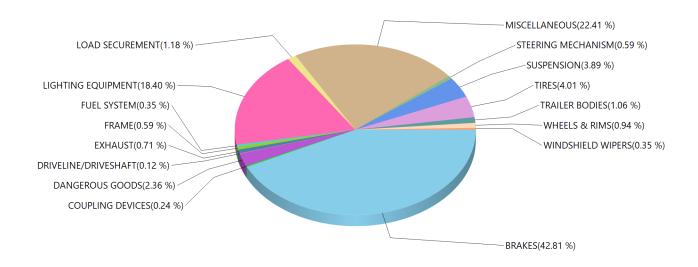

 Total Defects:
 6914

 Total Reports:
 3194

 Defects / Reports:
 2.16

Grouped by Defect Category Inspection Result: Out of Service

| BRAKES               | 2322 |
|----------------------|------|
| BUSES                | 7    |
| COUPLING DEVICES     | 40   |
| DANGEROUS GOODS      | 134  |
| DRIVELINE/DRIVESHAFT | 49   |
| EXHAUST              | 96   |
| FRAME                | 27   |
| FUEL SYSTEM          | 42   |
| LIGHTING EQUIPMENT   | 1559 |
| LOAD SECUREMENT      | 625  |
| MISCELLANEOUS        | 1234 |
| STEERING MECHANISM   | 67   |
| SUSPENSION           | 316  |
| TIRES                | 407  |
| TRAILER BODIES       | 33   |
| WHEELS & RIMS        | 127  |
| WINDSHIELD WIPERS    | 16   |