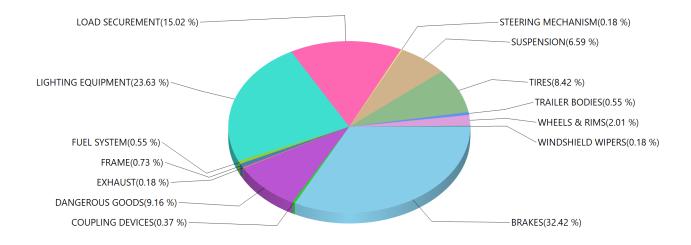

Grouped by Defect Category Inspection Result: Fail Conditional

| BRAKES               | 2967 |
|----------------------|------|
| BUSES                | 9    |
| COUPLING DEVICES     | 11   |
| DANGEROUS GOODS      | 95   |
| DRIVELINE/DRIVESHAFT | 25   |
| EXHAUST              | 149  |
| FRAME                | 24   |
| FUEL SYSTEM          | 18   |
| LIGHTING EQUIPMENT   | 1404 |
| LOAD SECUREMENT      | 64   |
| MISCELLANEOUS        | 1405 |
| STEERING MECHANISM   | 34   |
| SUSPENSION           | 361  |
| TIRES                | 199  |
| TRAILER BODIES       | 51   |
| WHEELS & RIMS        | 75   |
| WINDSHIELD WIPERS    | 23   |